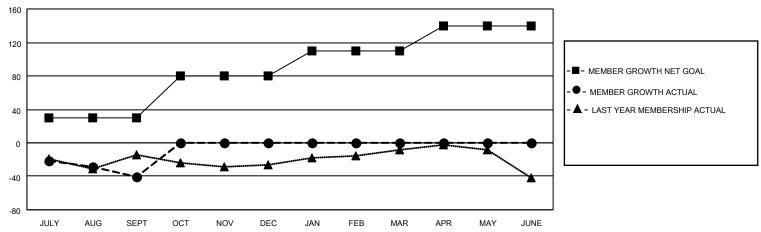

## District 19 E

| Clubs         |               |             |               | Members               |                        |                         |                                                    |  |  |
|---------------|---------------|-------------|---------------|-----------------------|------------------------|-------------------------|----------------------------------------------------|--|--|
|               | RESULTS FOR   | R 2020-2021 |               | RESULTS FOR 2020-2021 |                        |                         |                                                    |  |  |
| QUARTER       | NEW CLUB GOAL | NEW CLUBS   | DROPPED CLUBS | QUARTER MEMI          | BER GROWTH NET<br>GOAL | MEMBER GROWTH<br>ACTUAL | DROPPED<br>MEMBERS ACTUAL<br>(including transfers) |  |  |
| JULY/AUG/SEPT | 0             | 0           | 0             | JULY/AUG/SEPT         | 30                     | 16                      | 50                                                 |  |  |
| OCT/NOV/DEC   | 1             | 0           | 0             | OCT/NOV/DEC           | 50                     | 0                       | 0                                                  |  |  |
| JAN/FEB/MAR   | 0             | 0           | 0             | JAN/FEB/MAR           | 30                     | 0                       | 0                                                  |  |  |
| APR/MAY/JUNE  | 0             | 0           | 0             | APR/MAY/JUNE          | 30                     | 0                       | 0                                                  |  |  |